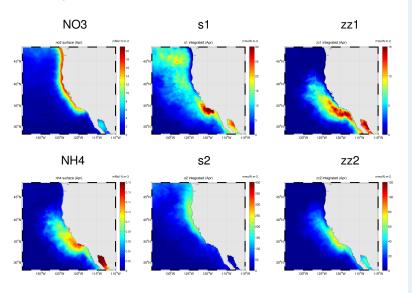

# May

Seasonal maps from FAST (nuts = surface, biomass = integrated)

### MBARI