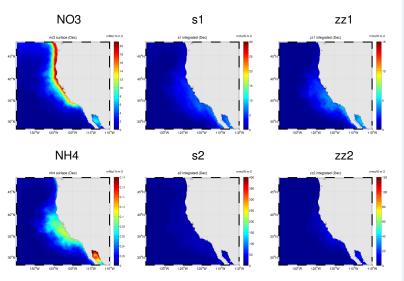

# Dec

Seasonal maps from FAST (nuts = surface, biomass = integrated)

### MBARI