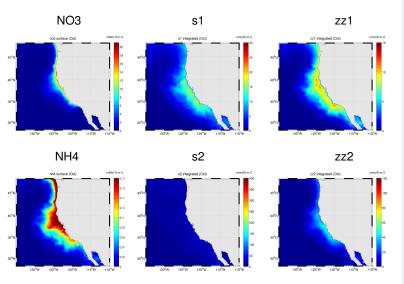

# Oct

Seasonal maps from FAST (nuts = surface, biomass = integrated)

### MBARI