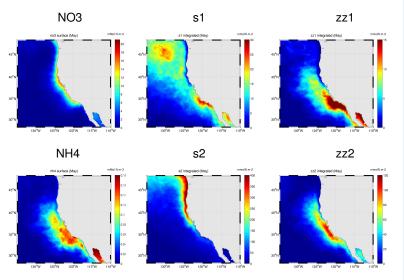

## Jan

Seasonal maps from FAST (nuts = surface, biomass = integrated)

### MBARI