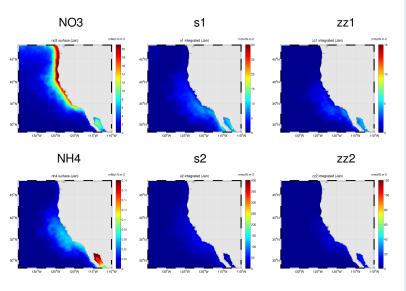

## Jan

Seasonal maps from FAST (nuts = surface, biomass = integrated)

### MBARI