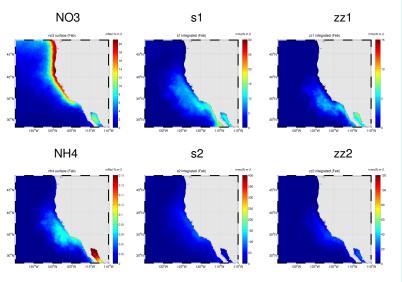

### Feb

Seasonal maps from FAST (nuts = surface, biomass = integrated)

### **MBARI**