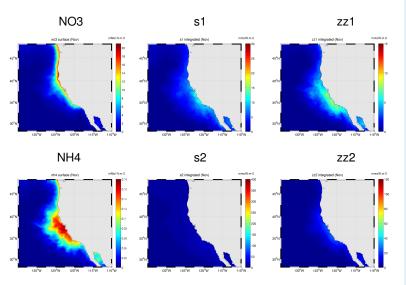

## Nov

Seasonal maps from FAST (nuts = surface, biomass = integrated)

### MBARI