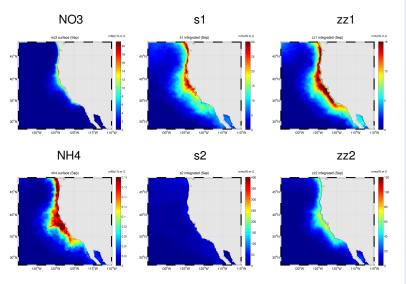

## Jan

Seasonal maps from FAST (nuts = surface, biomass = integrated)

### MBARI