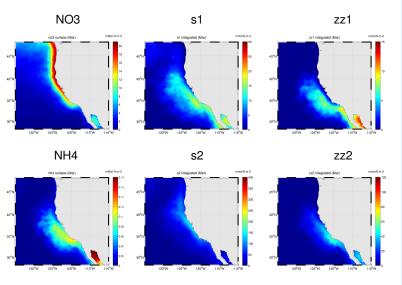

## Mar

Seasonal maps from FAST (nuts = surface, biomass = integrated)

### MBARI

Seasonal maps from FAST (nuts = surface, biomass = integrated)

### **MBARI**