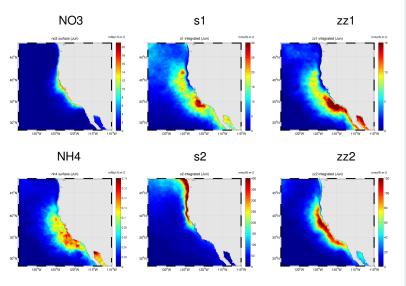

# Jun

Seasonal maps from FAST (nuts = surface, biomass = integrated)

### MBARI

Seasonal maps from FAST (nuts = surface, biomass = integrated)

### MBARI