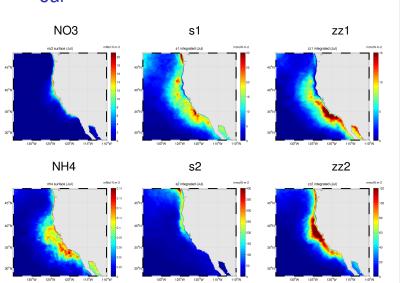

# May

Seasonal maps from FAST (nuts = surface, biomass = integrated)

### MBARI