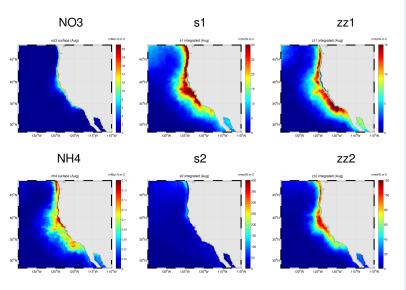

# Aug

Seasonal maps from FAST (nuts = surface, biomass = integrated)

### MBARI